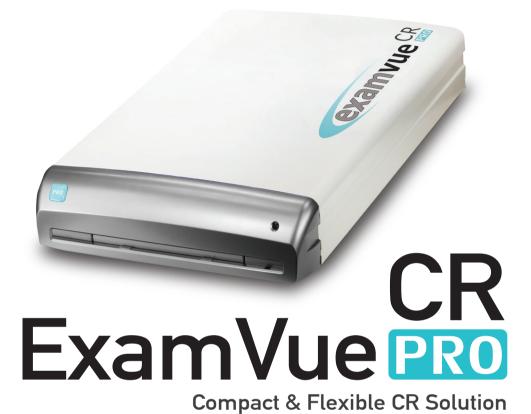

X-Ray Grid



Radiography System



Software



**Computed Radiography** 



Processor



X-Ray Accessories



RF Treatment





- · Crystal clear image quality
- · Compact, lightweight and wall-mountable to fit anywhere
- Superior scanning speed and process



#### **Dimensions**

D 803mm (31.6")

W 456mm (17.9")

H 134mm (5.4")







### **Cassette Sizes**

35x43cm, 24x30cm and 18x24cm

(default option consists of two 35x43cm)

Auto-alignment after transportation

# ExamVue CR PRO | Compact & Flexible CR Solution .

### **Specifications**

## 70 large (35x43cm) plates per hour Available Speeds 50 large (35x43cm) plates per hour Resolution 16-bits per pixel, 65,535 graytones - FDA510(k), CE, UL, cUL, FCC Regulatory Approvals Not approved for mammography Simple and intuitive ExamVue Acquire Software DICOM store/send to any DICOM destination Annotations and study notes and measuring tools Cost savings by eliminati