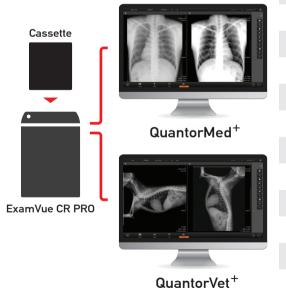

### **Cassette Sizes**

35x43cm, 24x30cm and 18x24cm

(default option consists of two 35x43cm)

Auto-alignment after transportation

## Quantor<sup>+</sup> Imaging Software

for Medical & Veterinary

Next-generation touch-screen user interface

Streamlined intuitive workflow

Automation using DICOM work list server

Position auto-matching

Fast, high-quality image processing designed for CR

Full image manipulation functionality

Fast, easy image verification

Simple data management

Multi-tasking capabilities for maximum efficiency

Secure, high-speed local database for facilities without an information system